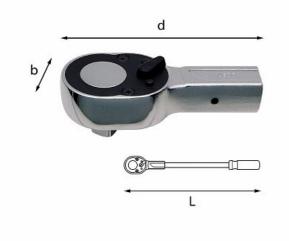

## 237 3/4 SI

ISO 3315

- Model with 30 teeth for use in combination with handle 237 3/4" PR
- Special Chrome Vanadium steel body
- Chrome plated and phosphatized finish

## **Family details**

| Code      | L mm | b mm | Teeth number | H mm | Quantity for packaging |
|-----------|------|------|--------------|------|------------------------|
| U02370403 | 530  | 70   | 165          | 55   | 1                      |